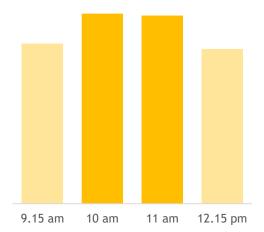

## Maybank@BtTimah

1 Jalan Anak Bukit #01-16A Bukit Timah Plaza Singapore 588996

Monday - Friday 9.15am - 4.45pm Saturday 9.15am - 12.15pm (Closed on Sunday and Public Holidays)

Some crowd
Crowded
Information provided is based on historic data and not live data.

9.15 am 10 am 11 am 12 pm 1 pm 2 pm 3 pm 4.45 pm

Branch Traffic (Saturday)

Get In Touch With Us

Important Notice: Due to the surge in customers visiting the branch, our last queue ticket for all services will be issued up to three (3) hours before the branch closing time with effect from 8 October 2022. We apologise for any inconvenience caused.