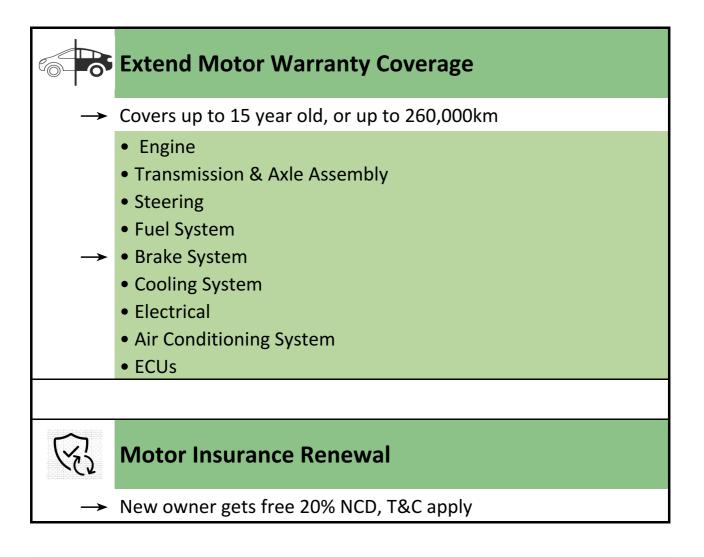

| \$ 3,200.00 | \$ 2,800.00      |  |
| М                                                    | \$ 3,600.00 | \$ 3,200.00      |  |
| L                                                    | \$ 4,000.00 | \$ 3,600.00      |  |
| XL                                                   | \$ 4,800.00 | \$ 4,200.00      |  |

Assuming base on standard color, Pearl and Candy Color be additional

Price exclude any panel beating or additional accessories or bodykit

Painting base on Interior & Exterior

Standard Graded Lacquer is used by default.

Upgrade to High Solid lacquer will require additional top-up

Strictly for Appointment only

NOTE: All prices subject to Credit Card charges of 3%

**NOTE:** All price subject to GST.

**T&C:** To pay with any Maybank Credit Card.



# **Other Services**