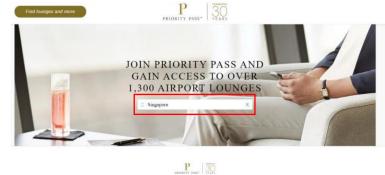

c. Select "Singapore" as the location

d. As a Maybank Visa Infinite Cardmember, you would be able to see the **total number** of lounge visits you are entitled to. Click 'Join Now' and complete your registration under "Personal Details" for Digital Priority Pass Membership.