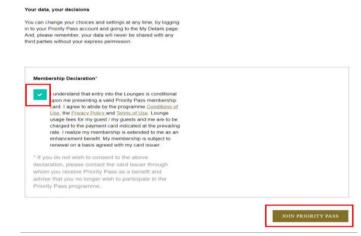

g. Ensure that the Membership Declaration box is checked and click 'Join Priority Pass'

h. Your registration for Digital Priority Pass Membership is now complete. Please validate the accuracy of details under the "**Bill to**:" section.