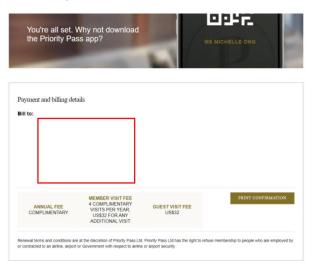

| 7   | 500                            | Maybank                                                                                               | 1<br>                              | - |
|-----|--------------------------------|-------------------------------------------------------------------------------------------------------|------------------------------------|---|
| 214 | over 1,300 VIP airport lounges | ou to Priority Pass – the progra<br>worldwide, regardless of your<br>sership in an airline lounge pro | choice of airline, class of ticket |   |
| 1   |                                |                                                                                                       |                                    |   |
| -8  | ANNUAL FEE<br>COMPLIMENTARY    | MEMBER VISIT FEE<br>4 COMPLIMENTARY<br>VISITS PER YEAR<br>US\$32 FOR ANY<br>ADDITIONAL VISIT          | GUEST VISIT FEE<br>US\$32          |   |
|     |                                | JODY NOW                                                                                              |                                    |   |

g. Ensure that the Membership Declaration box is checked and click 'Join Priority Pass'

h. Your registration for Digital Priority Pass Membership is now complete. Please validate the accuracy of details under the "**Bill to**:" section.