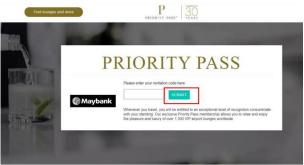

#### **Step 2: Register Digital Priority Pass Membership**

- a. Visit <u>www.prioritypass.com/maybank</u> on web browser
- b. Enter the Unique Invitation Code sent to your Maybank TREATS SG app and click 'Submit'