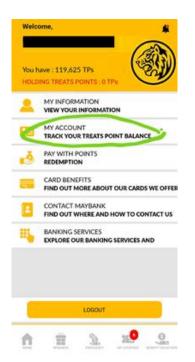

- a. Enter your username and password
- b. Click on 'Card' on the bottom tab
- c. View Digital Priority Pass Card

- 4. How to retrieve Unique Invitation Code for Digital Priority Pass registration? For Cardmembers who have yet to register for Digital Priority Pass, below are the steps to retrieve the unique code for registration at <u>www.prioritypass.com/maybank</u>:
  - To retrieve Digital Priority Pass Unique Invitation Code
    - a. Login to TREATS SG app
    - b. Enter username and password
    - c. Tap on 'My Profile'

d. Tap on 'My Account'

e. Select **'Coupon Redemption History'** and view unique code (e.g., code: QR12345678-9 OR QQ12345678-9)

| <                                                                        | MY ACCOUNT                                                                                                 |              |
|--------------------------------------------------------------------------|------------------------------------------------------------------------------------------------------------|--------------|
| H                                                                        | 119,625<br>TREATS POINTS EXPIRING ON -<br>HOLDING TREATS POINTS : 0 TPs<br>EDEEMABLE BALANCE : 119,625 TPs |              |
|                                                                          | PAY WITH POINTS REDEMPTION                                                                                 |              |
|                                                                          | SETTINGS                                                                                                   |              |
|                                                                          | VIEW TRANSACTIONS                                                                                          |              |
| REWARDS IN                                                               | NFINITE                                                                                                    | YES          |
| REWARDS R<br>(Max. of Last 30 1                                          | EDEMPTION HISTORY<br>Tempactors)                                                                           | v            |
| COUPON RE                                                                | DEMPTION HISTORY                                                                                           |              |
| nore                                                                     | REANINGS PRIVILEGES INT COUPONS BEING                                                                      | <b>9</b>     |
| I                                                                        | III O <                                                                                                    |              |
| <                                                                        | MYACCOUNT                                                                                                  |              |
|                                                                          | PAY WITH POINTS REDEMPTION                                                                                 |              |
|                                                                          | SETTINGS                                                                                                   |              |
|                                                                          | VIEW TRANSACTIONS                                                                                          |              |
| REWARDS                                                                  | INFINITE                                                                                                   | NO           |
| REWARDS                                                                  | REDEMPTION HISTORY                                                                                         | ^            |
| No Reco                                                                  | ords Found                                                                                                 |              |
| COUPON                                                                   | REDEMPTION HISTORY                                                                                         | ~            |
| Activation<br>vivomove<br>ltemCode<br>Voucher N<br>9002 - F/<br>Txn Date | Gift: Garmin<br>Style<br>500142 FulfM<br>Number QR12345678-9<br>09/11/20<br>09/11/21                       | lled<br>)21) |
|                                                                          | POINTS TRANSACTION                                                                                         | v            |
| ENROLME                                                                  | NT                                                                                                         |              |
| <b>n</b>                                                                 | <u> 11 2 29</u>                                                                                            | <u>o</u> ,   |