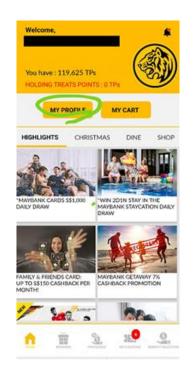

- a. Enter your username and password
- b. Click on 'Card' on the bottom tab
- c. View Digital Priority Pass Card

- 4. How to retrieve Unique Invitation Code for Digital Priority Pass registration? For Cardmembers who have yet to register for Digital Priority Pass, below are the steps to retrieve the unique code for registration at <u>www.prioritypass.com/maybank</u>:
  - To retrieve Digital Priority Pass Unique Invitation Code
    - a. Login to TREATS SG app
    - b. Enter username and password
    - c. Tap on 'My Profile'