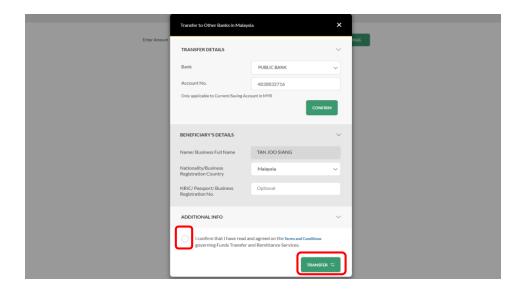

Step 5: Select which Malaysia Bank to transfer and click 'Proceed'.

Step 6: For payment to other banks in Malaysia, select the relevant bank and enter account number, before clicking '**Confirm'**.

Step 7: Enter recipient account details and agree to the Terms and Conditions before clicking **'Transfer'** to proceed.