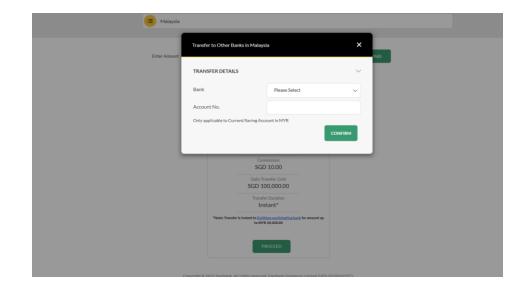

Step 5: Select which Malaysia Bank to transfer and click 'Proceed'.

Step 6: For payment to other banks in Malaysia, select the relevant bank and enter account number, before clicking '**Confirm'**.

Step 7: Enter recipient account details and agree to the Terms and Conditions before clicking **'Transfer'** to proceed.