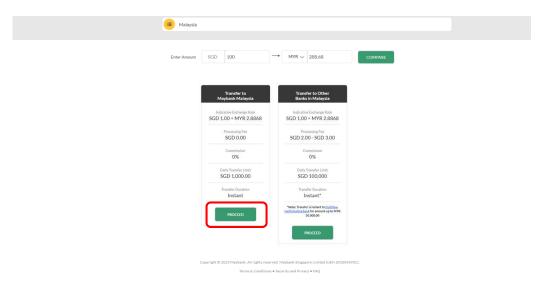

Step 5: Select which Malaysia Bank to transfer and click 'Proceed'.

Step 6: For payment to other banks in Malaysia, select the relevant bank and enter account number, before clicking '**Confirm'**.

Step 7: Enter recipient account details and agree to the Terms and Conditions before clicking **'Transfer'** to proceed.