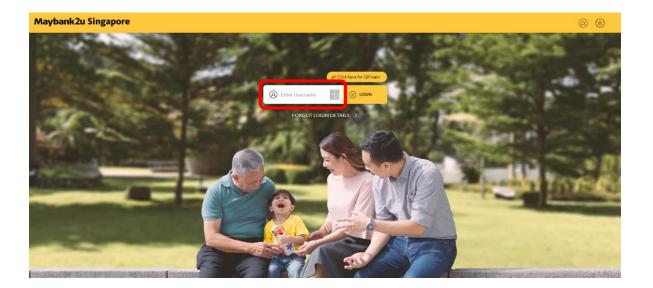

Step 1: Login to Maybank2u Online Banking with your username and password.

| CARDS                     | TIME DEPOSIT | LOANS                  | WEALTH |
|---------------------------|--------------|------------------------|--------|
| Personal Current Account  |              | iSAVvy Savings Account |        |
| SGD 2,168.51              |              | SGD 27,284.45          |        |
| USD Call Personal Account |              |                        |        |
| USD 149,329.58            |              |                        |        |