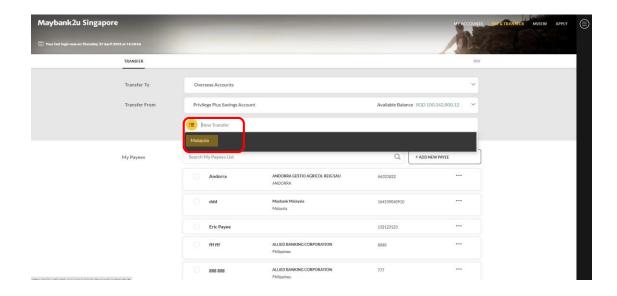

Step 2: Click on 'Pay & Transfer'.

Step 3: Under 'Transfer to', select Overseas Account.

Enter relevant transfer details and select '**Malaysia'** under New Transfer.

Step 4: Enter amount and click '**Compare**' to view remittance rate and details. Click '**Proceed**' to proceed with fund transfer.