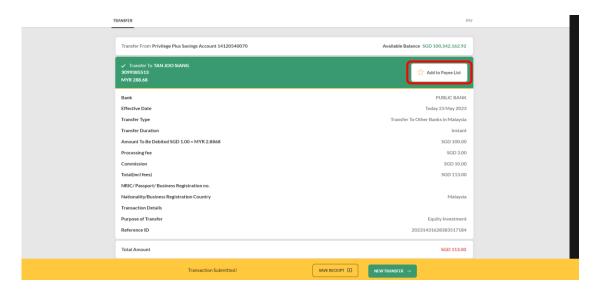

| Transfer From Privilege Plus Savings Account 14120540070                                                                                                                                                                                                                                                                                                                                                                                                                                                                                                                                                                                                                                                                                                                                                                                                                                                                                                                                                                                                                                                                                                                                                                                                                                                                                                                                                                                                                                                                                                                                                                                                                                                                                                                                                                                                                                                                                                                                                                                                                                                                       | Available Balance SGD 100,342,275.92                          |
|--------------------------------------------------------------------------------------------------------------------------------------------------------------------------------------------------------------------------------------------------------------------------------------------------------------------------------------------------------------------------------------------------------------------------------------------------------------------------------------------------------------------------------------------------------------------------------------------------------------------------------------------------------------------------------------------------------------------------------------------------------------------------------------------------------------------------------------------------------------------------------------------------------------------------------------------------------------------------------------------------------------------------------------------------------------------------------------------------------------------------------------------------------------------------------------------------------------------------------------------------------------------------------------------------------------------------------------------------------------------------------------------------------------------------------------------------------------------------------------------------------------------------------------------------------------------------------------------------------------------------------------------------------------------------------------------------------------------------------------------------------------------------------------------------------------------------------------------------------------------------------------------------------------------------------------------------------------------------------------------------------------------------------------------------------------------------------------------------------------------------------|---------------------------------------------------------------|
| Transfer To TAN JOO SIANG<br>3099385513<br>MYR 288.68                                                                                                                                                                                                                                                                                                                                                                                                                                                                                                                                                                                                                                                                                                                                                                                                                                                                                                                                                                                                                                                                                                                                                                                                                                                                                                                                                                                                                                                                                                                                                                                                                                                                                                                                                                                                                                                                                                                                                                                                                                                                          | l_                                                            |
| Bank                                                                                                                                                                                                                                                                                                                                                                                                                                                                                                                                                                                                                                                                                                                                                                                                                                                                                                                                                                                                                                                                                                                                                                                                                                                                                                                                                                                                                                                                                                                                                                                                                                                                                                                                                                                                                                                                                                                                                                                                                                                                                                                           | PUBLIC BANK                                                   |
| Effective Date                                                                                                                                                                                                                                                                                                                                                                                                                                                                                                                                                                                                                                                                                                                                                                                                                                                                                                                                                                                                                                                                                                                                                                                                                                                                                                                                                                                                                                                                                                                                                                                                                                                                                                                                                                                                                                                                                                                                                                                                                                                                                                                 | Today 23 May 2023                                             |
| Transfer Type                                                                                                                                                                                                                                                                                                                                                                                                                                                                                                                                                                                                                                                                                                                                                                                                                                                                                                                                                                                                                                                                                                                                                                                                                                                                                                                                                                                                                                                                                                                                                                                                                                                                                                                                                                                                                                                                                                                                                                                                                                                                                                                  | Transfer To Other Banks in Malaysia                           |
| Transfer Duration                                                                                                                                                                                                                                                                                                                                                                                                                                                                                                                                                                                                                                                                                                                                                                                                                                                                                                                                                                                                                                                                                                                                                                                                                                                                                                                                                                                                                                                                                                                                                                                                                                                                                                                                                                                                                                                                                                                                                                                                                                                                                                              | Instant                                                       |
|                                                                                                                                                                                                                                                                                                                                                                                                                                                                                                                                                                                                                                                                                                                                                                                                                                                                                                                                                                                                                                                                                                                                                                                                                                                                                                                                                                                                                                                                                                                                                                                                                                                                                                                                                                                                                                                                                                                                                                                                                                                                                                                                |                                                               |
| Amount To Be Debited SGD 1.00 = MYR 2.8868                                                                                                                                                                                                                                                                                                                                                                                                                                                                                                                                                                                                                                                                                                                                                                                                                                                                                                                                                                                                                                                                                                                                                                                                                                                                                                                                                                                                                                                                                                                                                                                                                                                                                                                                                                                                                                                                                                                                                                                                                                                                                     | SGD 100.00                                                    |
| Processing fee                                                                                                                                                                                                                                                                                                                                                                                                                                                                                                                                                                                                                                                                                                                                                                                                                                                                                                                                                                                                                                                                                                                                                                                                                                                                                                                                                                                                                                                                                                                                                                                                                                                                                                                                                                                                                                                                                                                                                                                                                                                                                                                 | SGD 3.00                                                      |
| Commission                                                                                                                                                                                                                                                                                                                                                                                                                                                                                                                                                                                                                                                                                                                                                                                                                                                                                                                                                                                                                                                                                                                                                                                                                                                                                                                                                                                                                                                                                                                                                                                                                                                                                                                                                                                                                                                                                                                                                                                                                                                                                                                     | SGD 10.00                                                     |
| Total(incl fees)                                                                                                                                                                                                                                                                                                                                                                                                                                                                                                                                                                                                                                                                                                                                                                                                                                                                                                                                                                                                                                                                                                                                                                                                                                                                                                                                                                                                                                                                                                                                                                                                                                                                                                                                                                                                                                                                                                                                                                                                                                                                                                               | SGD 113.00                                                    |
| NRIC/ Passport/ Business Registration no.                                                                                                                                                                                                                                                                                                                                                                                                                                                                                                                                                                                                                                                                                                                                                                                                                                                                                                                                                                                                                                                                                                                                                                                                                                                                                                                                                                                                                                                                                                                                                                                                                                                                                                                                                                                                                                                                                                                                                                                                                                                                                      |                                                               |
| Nationality/Business Registration Country                                                                                                                                                                                                                                                                                                                                                                                                                                                                                                                                                                                                                                                                                                                                                                                                                                                                                                                                                                                                                                                                                                                                                                                                                                                                                                                                                                                                                                                                                                                                                                                                                                                                                                                                                                                                                                                                                                                                                                                                                                                                                      | Malaysia                                                      |
| Transaction Details                                                                                                                                                                                                                                                                                                                                                                                                                                                                                                                                                                                                                                                                                                                                                                                                                                                                                                                                                                                                                                                                                                                                                                                                                                                                                                                                                                                                                                                                                                                                                                                                                                                                                                                                                                                                                                                                                                                                                                                                                                                                                                            |                                                               |
| Purpose of Transfer                                                                                                                                                                                                                                                                                                                                                                                                                                                                                                                                                                                                                                                                                                                                                                                                                                                                                                                                                                                                                                                                                                                                                                                                                                                                                                                                                                                                                                                                                                                                                                                                                                                                                                                                                                                                                                                                                                                                                                                                                                                                                                            | Equity Investment                                             |
| Total Amount                                                                                                                                                                                                                                                                                                                                                                                                                                                                                                                                                                                                                                                                                                                                                                                                                                                                                                                                                                                                                                                                                                                                                                                                                                                                                                                                                                                                                                                                                                                                                                                                                                                                                                                                                                                                                                                                                                                                                                                                                                                                                                                   | SGD 113.00                                                    |
| Immediate transfers cannot be cancelled once submitted. For future-dated transfers, do ensure sufficient available in the submitted of the sub | funds in your account 1 business day before transaction date. |
| SMS OTP: Get the 6-digit OTP via SMS to authorize<br>your transaction.                                                                                                                                                                                                                                                                                                                                                                                                                                                                                                                                                                                                                                                                                                                                                                                                                                                                                                                                                                                                                                                                                                                                                                                                                                                                                                                                                                                                                                                                                                                                                                                                                                                                                                                                                                                                                                                                                                                                                                                                                                                         | SMS OTP 🗸 REQUEST                                             |

Step 8: Complete authorization via SMS or Secure2u to complete fund transfer.

Step 9: Transaction completed. Click 'Add to Payee List' to add payee for convenient transfers in the future.

|                                                                                        | Add New Payee                              |                                     | ×      | PAY                                |
|----------------------------------------------------------------------------------------|--------------------------------------------|-------------------------------------|--------|------------------------------------|
| Transfer From Privilege Plus Savings Accou                                             | Country                                    | Malaysia                            | ~      | able Balance SGD 100,342,162.92    |
| Transfer To TAN JOO SIANG<br>3099385513                                                | Remittance Currency                        | Malaysia Ringgit                    | $\sim$ | Add to Payee List                  |
| MYR 288.68                                                                             | Remittance Method                          | Transfer to Other Banks in Malaysia | ~      |                                    |
| Bank                                                                                   |                                            |                                     |        | PUBLIC BANK                        |
| Effective Date                                                                         | Beneficiary Details                        |                                     |        | Today 23 May 2023                  |
| Transfer Type                                                                          | Name/Business Full                         | TAN JOO SIANG                       |        | ransfer To Other Banks in Malaysia |
| Transfer Duration                                                                      | Name                                       |                                     |        | Instant                            |
| Amount To Be Debited SGD 1.00 = MYR 2.8                                                | Payee's Nickname                           | TAN JOO SIANG                       |        | SGD 100.00                         |
| Processing fee                                                                         | Bank                                       | PUBLIC BANK                         |        | SGD 3.00                           |
| Commission                                                                             | Dalik                                      | PUBLIC BANK                         |        | SGD 10.00                          |
| Total(incl fees)                                                                       | Account No.                                | 3099385513                          |        | SGD 113.00                         |
| NRIC/ Passport/ Business Registration no.<br>Nationality/Business Registration Country | Nationality/Business<br>Registered Country | Malaysia                            |        | Malaysia                           |
| Transaction Details<br>Purpose of Transfer                                             | NRIC/Passport/Business<br>Registration No. | Optional                            |        | Equity Investment                  |
| Total Amount                                                                           |                                            | CONFIRM                             |        | SGD 113.00                         |