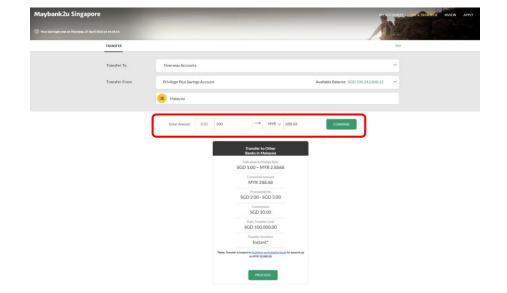

Step 2: Click on 'Pay & Transfer'.

Step 3: Under 'Transfer to', select Overseas Account.

Enter relevant transfer details and select '**Malaysia'** under New Transfer.

Step 4: Enter amount and click '**Compare**' to view remittance rate and details. Click '**Proceed**' to proceed with fund transfer.