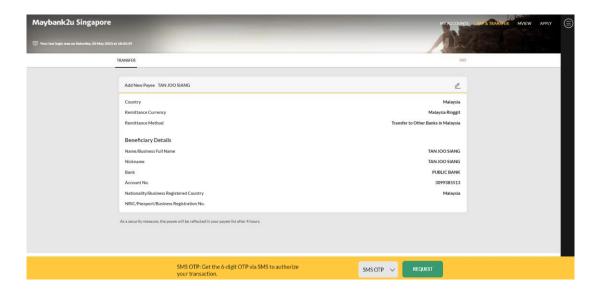

Step 8: Complete authorization via SMS or Secure2u to complete fund transfer.

Step 9: Transaction completed. Click 'Add to Payee List' to add payee for convenient transfers in the future.

|                                                                                        | Add New Payee                              |                                     | ×      | PAY                                |
|----------------------------------------------------------------------------------------|--------------------------------------------|-------------------------------------|--------|------------------------------------|
| Transfer From Privilege Plus Savings Accou                                             | Country                                    | Malaysia                            | ~      | able Balance SGD 100,342,162.92    |
| Transfer To TAN JOO SIANG<br>3099385513                                                | Remittance Currency                        | Malaysia Ringgit                    | $\sim$ | Add to Payee List                  |
| MYR 288.68                                                                             | Remittance Method                          | Transfer to Other Banks in Malaysia | ~      |                                    |
| Bank                                                                                   |                                            |                                     |        | PUBLIC BANK                        |
| Effective Date                                                                         | Beneficiary Details                        |                                     |        | Today 23 May 2023                  |
| Transfer Type                                                                          | Name/Business Full                         | TAN JOO SIANG                       |        | ransfer To Other Banks in Malaysia |
| Transfer Duration                                                                      | Name                                       |                                     |        | Instant                            |
| Amount To Be Debited SGD 1.00 = MYR 2.8                                                | Payee's Nickname                           | TAN JOO SIANG                       |        | SGD 100.00                         |
| Processing fee                                                                         | Bank                                       | PUBLIC BANK                         |        | SGD 3.00                           |
| Commission                                                                             | Dalik                                      | PUBLIC BANK                         |        | SGD 10.00                          |
| Total(incl fees)                                                                       | Account No.                                | 3099385513                          |        | SGD 113.00                         |
| NRIC/ Passport/ Business Registration no.<br>Nationality/Business Registration Country | Nationality/Business<br>Registered Country | Malaysia                            |        | Malaysia                           |
| Transaction Details<br>Purpose of Transfer                                             | NRIC/Passport/Business<br>Registration No. | Optional                            |        | Equity Investment                  |
| Total Amount                                                                           |                                            | CONFIRM                             |        | SGD 113.00                         |

Step 10: Enter payee details and click 'Confirm'.

Step 11: Ensure payee details are accurate and complete authorization via SMS or Secure2u to complete adding new payee.

| bank2u Si<br>ast legis was an Thur | anday, 27 April 2022 at 16 1854                                 | MACCOUNTS - CARDONE MALE            |  |
|------------------------------------|-----------------------------------------------------------------|-------------------------------------|--|
|                                    | TRANSFER                                                        | PAY                                 |  |
|                                    | J Add New Payee NURALILAH                                       |                                     |  |
|                                    | Country                                                         | Malaysia                            |  |
|                                    | Remittance Currency                                             | Malaysia Ringgit                    |  |
|                                    | Remittance Method                                               | Transfer to Other Banks in Malaysia |  |
|                                    | Beneficiary Details                                             |                                     |  |
|                                    | Name/Business Full Name                                         | NURALILAH                           |  |
|                                    | Nickname                                                        | NURALILAH                           |  |
|                                    | Bank                                                            | PUBLIC BANK                         |  |
|                                    | Account No.                                                     | 4838832716                          |  |
|                                    | Nationality                                                     | Singapore                           |  |
|                                    | NRIC/Passport/Business Registration No.                         |                                     |  |
|                                    | Reference ID                                                    | 1101061734091116544                 |  |
|                                    |                                                                 | Completed on 27 Apr 2023 36:26:14   |  |
|                                    |                                                                 |                                     |  |
|                                    | As a security measure, the payee will be added and reflected in | DONE                                |  |