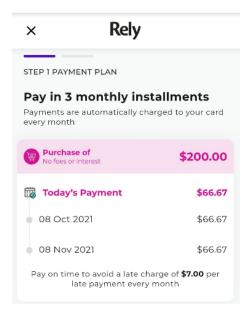

### Step 5: View your instalment breakdown and input payment details

| Full Legal Name        |         |
|------------------------|---------|
| Date of Birth (dd-mm-y | ууу)    |
| NRIC                   |         |
| Card number            | MM / YY |

## Step 6: Confirm your payment details (using Maybank Debit Card) and click "Proceed"

| weeks                                     |         |
|-------------------------------------------|---------|
| Purchase of<br>He fees or interest.       | \$51.99 |
| Today's Payment                           | \$13.00 |
| 8 18 Sep 2021                             | \$13.00 |
| 02 Oct 2021                               | \$13.00 |
| 0 16 Oct 2021                             | \$13.00 |
| Pay on time to avoid a late<br>payment ev |         |
| STEP 2 PAYMENT METHOD                     |         |
| 5526 30                                   | 02/25   |
| Agreement, Terms at                       |         |
|                                           |         |