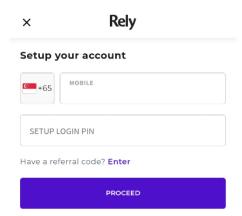

#### Step 3:

Provide your mobile number and create login PIN to set up your Rely account (For new to Rely customers)