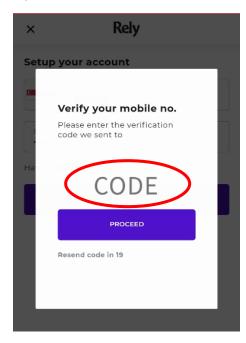

# How to pay for your purchases via Rely Installment or Rely PayLater

Step 1:

Select "Rely Installment" or "Rely PayLater" as the payment method during checkout at participating merchants



### Step 2:

Provide your email address (For new to Rely customers)



#### Step 3:

Provide your mobile number and create login PIN to set up your Rely account (For new to Rely customers)



## Step 4:

Input verification code sent to mobile number



### Step 5: View your instalment breakdown and input payment details



| Full Legal Name        |         |
|------------------------|---------|
| Date of Birth (dd-mm-y | ууу)    |
| NRIC                   |         |
| Card number            | MM / YY |

## Step 6: Confirm your payment details (using Maybank Debit Card) and click "Proceed"

| weeks                                     |         |
|-------------------------------------------|---------|
| Purchase of<br>He fees or interest.       | \$51.99 |
| Today's Payment                           | \$13.00 |
| 8 18 Sep 2021                             | \$13.00 |
| 02 Oct 2021                               | \$13.00 |
| 0 16 Oct 2021                             | \$13.00 |
| Pay on time to avoid a late<br>payment ev |         |
| ST