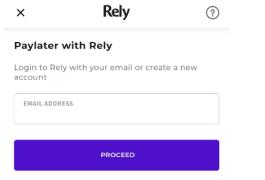

# How to pay for your purchases via Rely Installment or Rely PayLater

Step 1:

Select "Rely Installment" or "Rely PayLater" as the payment method during checkout at participating merchants



### Step 2:

Provide your email address (For new to Rely customers)



#### Step 3:

Provide your mobile number and create login PIN to set up your Rely account (For new to Rely customers)



## Step 4:

Input verification code sent to mobile number



### Step 5: View your instalment breakdown and input payment details



| Full Legal Name        |         |
|------------------------|---------|
| Date of Birth (dd-mm-y | ууу)    |
| NRIC                   |         |
| Card number            | MM / YY |

## Step 6: Confirm your payment details (using Maybank Debit Card) and click "Proceed"

| weeks                                     |         |
|-------------------------------------------|---------|
| Purchase of<br>He fees or interest.       | \$51.99 |
| Today's Payment                           | \$13.00 |
| 8 18 Sep 2021                             |