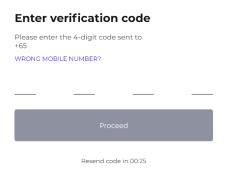

# How to pay for your purchases via Rely Installment or Rely PayLater

**Step 1:** Download the Rely app from Google Play Store or Apple App Store



### Step 2:

Login to app and provide your mobile number to set up your Rely account (For new to Rely customers)

←

#### Pay later with Rely

| Login to Rely with your mobile number or create a new account |
|---------------------------------------------------------------|
| Fater mobile number                                           |
| 0/8                                                           |
| Proceed                                                       |

#### Step 3:

Input verification code sent to mobile number



# Step 4:

Click on "Activate Account"

| SHOP             | NOW.                  |             | ATER         |
|------------------|-----------------------|-------------|--------------|
| Search by S      | Store                 |             | ٩            |
| PAY IN           | STORE<br>ree payments |             |              |
|                  |                       | ATE ACCOUNT |              |
| Limited Edt      |                       |             |              |
| Most Popula      | POIO                  | ¥<br>₽      | €CR≣T<br>LAB |
| <b>M</b><br>Home | Stores                | E<br>Orders | A<br>Profile |

#### **Step 5:** Customer will be routed to "MyInfo" page whereby customer's details will be retrieved upon login



#### **Step 6:** Add your Maybank Debit Card for