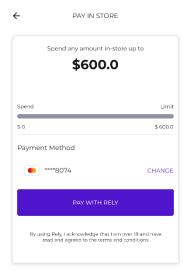

| ATER         |
|------------------|-----------------------|-------------|--------------|
| Search by S      | Store                 |             | ٩            |
| PAY IN           | STORE<br>ree payments |             |              |
|                  |                       | ATE ACCOUNT |              |
| Limited Edt      |                       |             |              |
| Most Popula      | POIO                  | ¥<br>₽      | €CR≣T<br>LAB |
| <b>M</b><br>Home | Stores                | E<br>Orders | A<br>Profile |

#### **Step 5:** Customer will be routed to "MyInfo" page whereby customer's details will be retrieved upon login



#### **Step 6:** Add your Maybank Debit Card for future payments via Rely



#### **Step 7:** Click on "Pay with Rely" to generate a QR Code



## Step 8: Show QR code to cashier (at participating merchants) for scanning to perform the transaction



#### Note:

- The first 500 cardmembers who are eligible for the S\$20 OFF will receive a SMS notification from Rely
- The S\$20 will be offset from the last instalment amount for eligible cardmembers