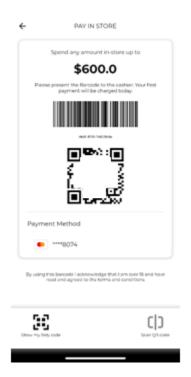

#### **Step 7:** Click on "Pay with Rely" to generate a QR Code

## Step 8: Show QR code to cashier (at participating merchants) for scanning to perform the transaction