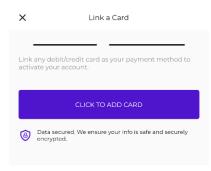

vate Account"

| SHOP             | NOW.                  |             | ATER         |
|------------------|-----------------------|-------------|--------------|
| Search by S      | Store                 |             | ٩            |
| PAY IN           | STORE<br>ree payments |             |              |
|                  |                       | ATE ACCOUNT |              |
| Limited Edt      |                       |             |              |
| Most Popula      | POIO                  | ¥<br>₽      | €CR≣T<br>LAB |
| <b>M</b><br>Home | Stores                | E<br>Orders | A<br>Profile |

#### **Step 5:** Customer will be routed to "MyInfo" page whereby customer's details will be retrieved upon login



#### **Step 6:** Add your Maybank Debit Card for future payments via Rely



#### **Step 7:** Click on "Pay with Rely" to generate a QR Code



## Step 8: Show QR code to cashier (at participating merchants) for scanning to perform the transaction



#### Note:

- The first 500 cardmembers who are eligible for the S\$20 OFF will receive a SMS notification from Rely
- The S\$20 will be offset from the last instalment amount for eligible cardmembers