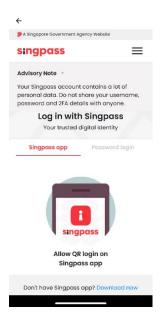

#### **Step 5:** Customer will be routed to "MyInfo" page whereby customer's details will be retrieved upon login